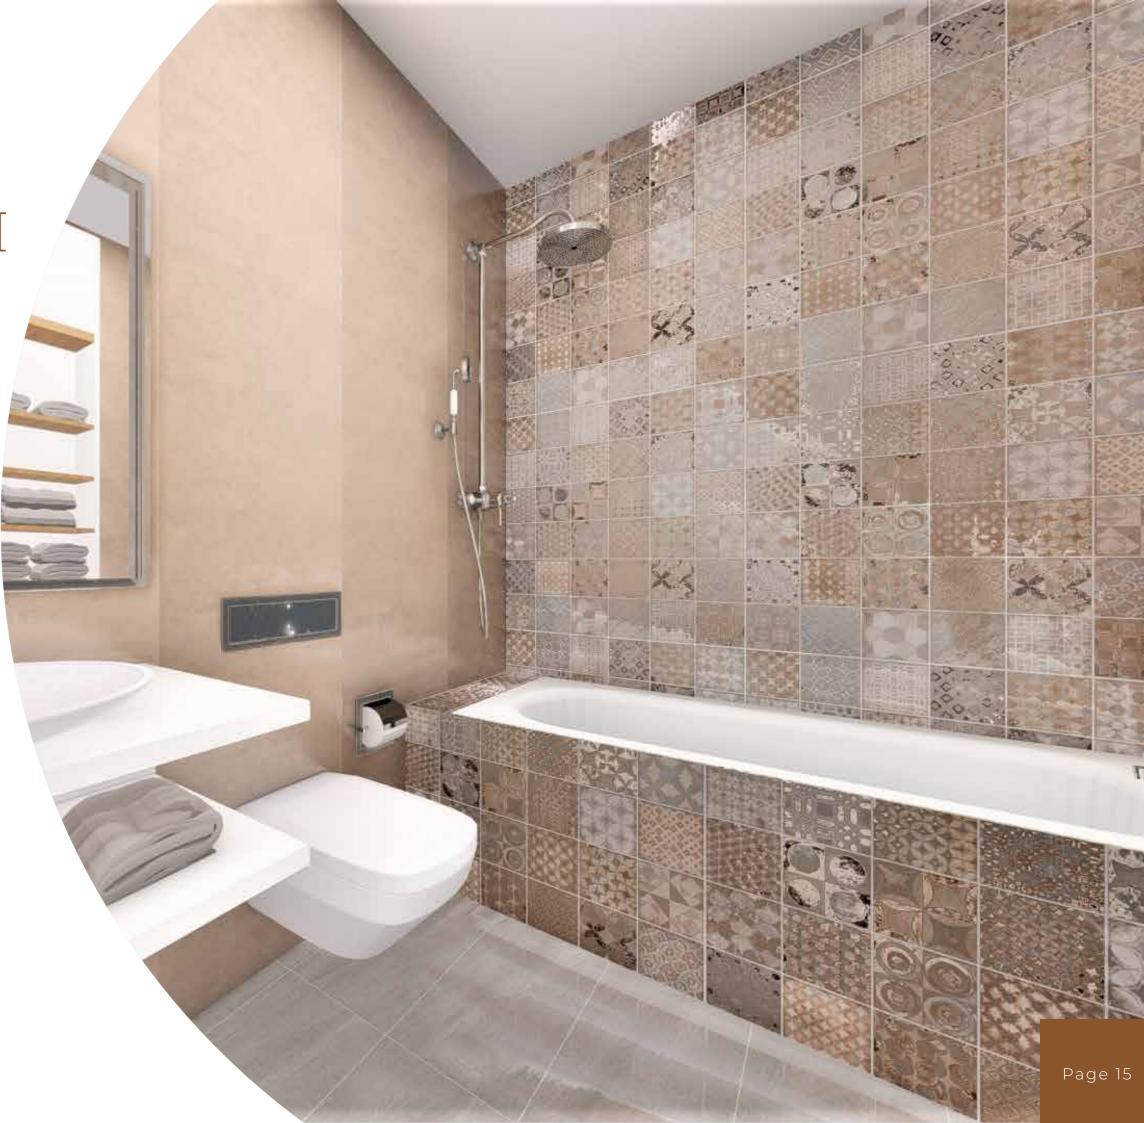

## 01

The Bathroom design is centered around a simple, clean, minimalistic look and feel. Think geometric shapes and patterns, clean lines, minimal colors and mid-century furniture to meet modern sanctuary for function and relaxation.

## 02

Since bathrooms are spaces that we use everyday, designing them to suit our personal style is important. From bright and cheery and elegant,

## 03

These modern bathroom design ideas transform utilitarian spaces into relaxing and refreshing escapes for each dwelers.