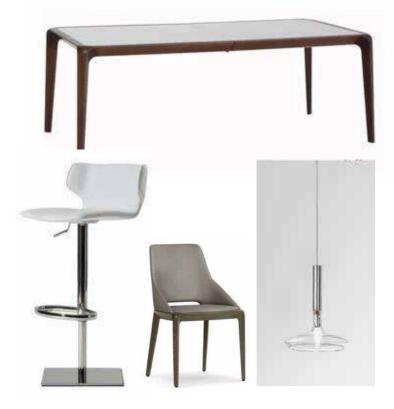

## TITLE HERE

Fig. A) Two Seater Playback Sofa
Fig. B) Brio Center Table
Fig. C) Three Seater Playback Sofa
Fig. D) Nomade floor lampe
Sellection of Furniture based on the
Functional layout of the space, Room
scale ( To determine Size), desired
Color theme etc.