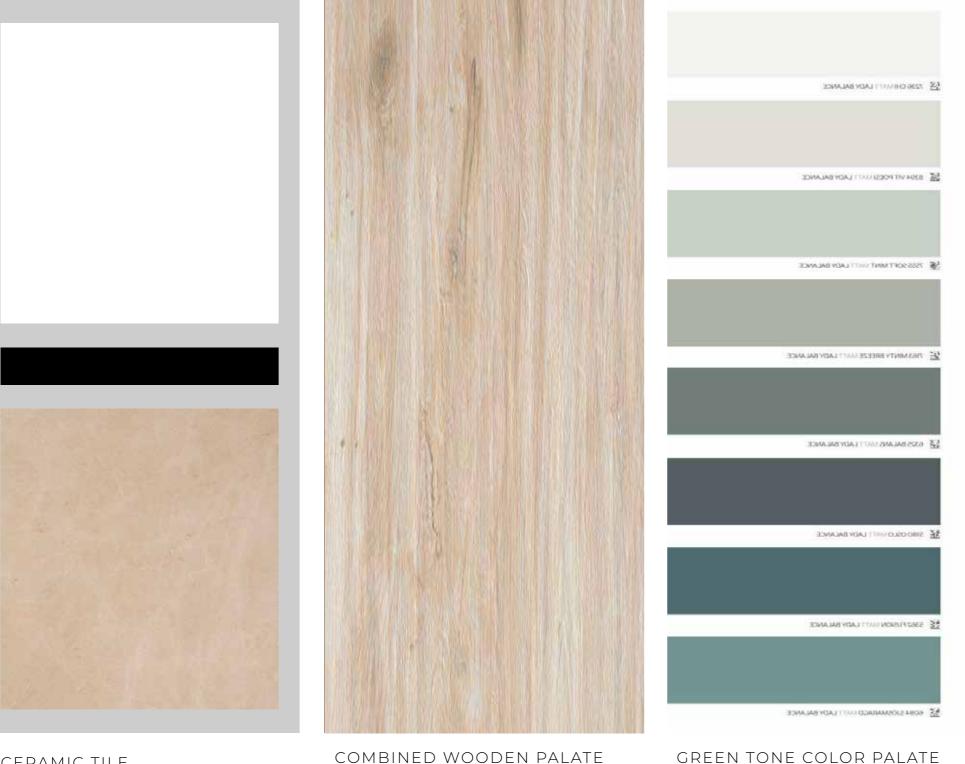

### GREEN TONE COLOR PALATE

### COMBINED WOODEN PALATE

### CERAMIC TILE

COMBINED WOODEN PALATE

CERAMIC TILE

# **KITCHEN** MATERIAL

Selecting a color scheme allows you to create a room that has a unifying theme, feels cohesive and looks great.

It also keeps you on track to make sure everything goes well together, so you don't end up with a piece that doesn't fit

> KITCHEN COLOR COMBINATION

The aim is to have some tidiness thoughtfully, so that every piece has a purpose and a place. The size and location of windows, the position of built-in lighting and the placement of lamps and the rest of primary consideration in Interior Design in curating users life with optimized satisfaction. Each can be truly unique, as materials are combined with each movable or Built-in Furnitures. Able to customize the patterns, materials, grains, and coloring of parquet flooring making suitable in fitting with the surrounding.