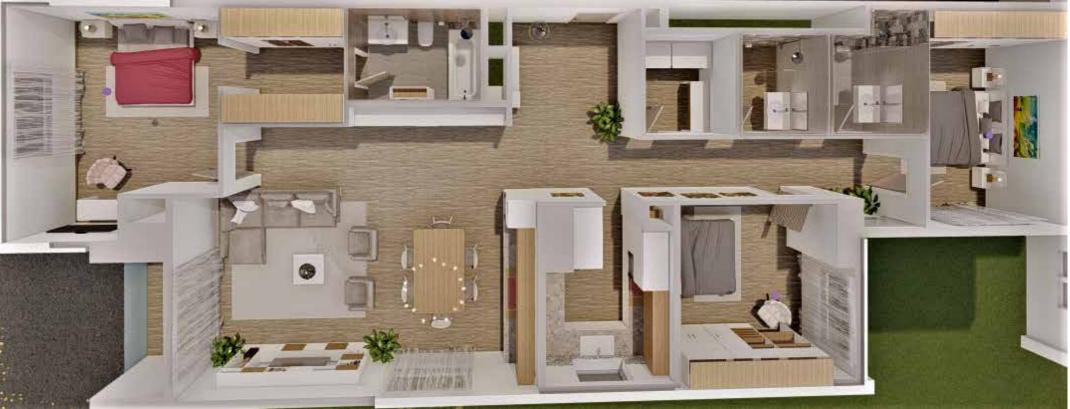

## LAYOUT

Study of functional layout in relation to the design approach and and the dwelers comfort based on their daily needs and major activities

Project Information:
Owner: Century Addis Real Estate
Project: Mixed Use
Location:Addis Ababa,
Bole Sub-City,Wxx
Plot Area=1408 sqm
Estimated Built-up Area=1042sqm

Specifications Apartment A: Living Room: 19.00 sqm
Kitchen-Dining Area: 23.00 sqm
Kitchen: 10.00 sqm
Bathroom: 4.00 sqm
Common Bathroom: 6.00 sqm
Master Bathroom: 5.00 sqm
Walk in Closet: 6.00sqm
Master Bedroom: 18.00
Bedroom 1: 15.00 sqm
Bedroom 2: 14.00 sqm
Laundry: 4.00 sqm
Balcony: 4.00 sqm

## DOLOR SIT AMET TYPICAL FLOOR PLAN

To design any residencial spaces with effective spaces planning and living environment we need to take in consideration all aspects needed such as prospects, antropomethrics and argonomethrics, ventilation, daylighting, oriantation, color, textures etc. With multiple layers of design Ideas, the aim is to have some tidiness to it. In taking time with the process and selecting items thoughtfully, so that every piece has a purpose and a place. The size and location of windows, the position of built-in lighting and the placement of lamps and the rest of primary consideration in Interior Design in curating users life with optimized satisfaction.