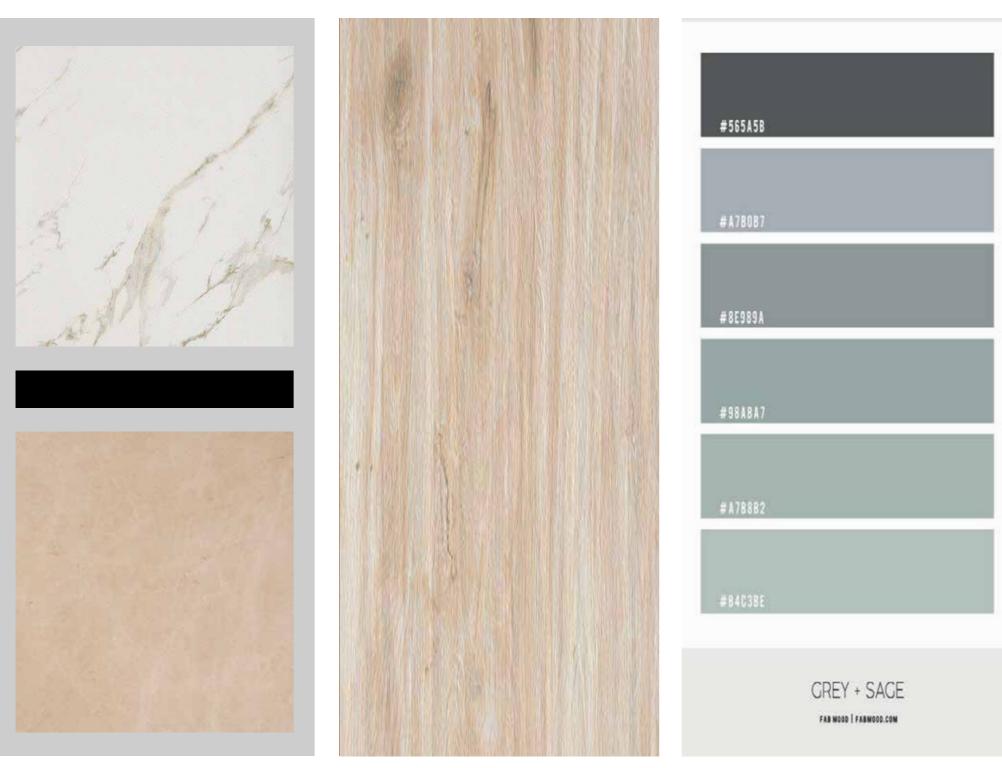

### CERAMIC TILE

### COMBINED WOODEN PALATE

### GREEN TONE COLOR PALATE

CERAMIC TILE

COMBINED WOODEN PALATE

GREEN-GREY TONE COLOR PALATE

# BATHROOM MATERIAL

Selecting a color scheme allows you to create a room that has a unifying theme, feels cohesive and looks great.

It also keeps you on track to make sure everything goes well together, so you don't end up with a piece that doesn't fit

BATHROOM COLOR COMBINATION

The beauty of bedroom is not only just due to its designing and architecture; wardrobes give an aesthetic beauty to the bedrooms. They give more area for storing huge & small items such as Clothes, Bed Sheets, Curtains, etc. in an organized manner.