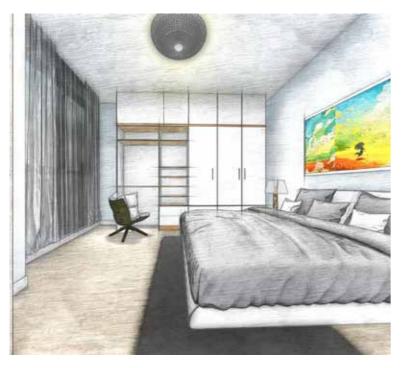

# MASTER BEDROOM

CONCEPTUAL SKETCH

The aim is to have some tidiness thoughtfully, so that every piece has a purpose and a place. The size and location of windows, the position of built-in lighting and the placement of lamps and the rest of primary consideration in Interior Design in curating users life with optimized satisfaction. Each can be truly unique, as materials are combined with each movable or Built-in Furnitures. Able to customize the patterns, materials, grains, and coloring of parquet flooring making suitable in fitting with the surrounding.

# <section-header>

CONCEPTUAL SKETCH