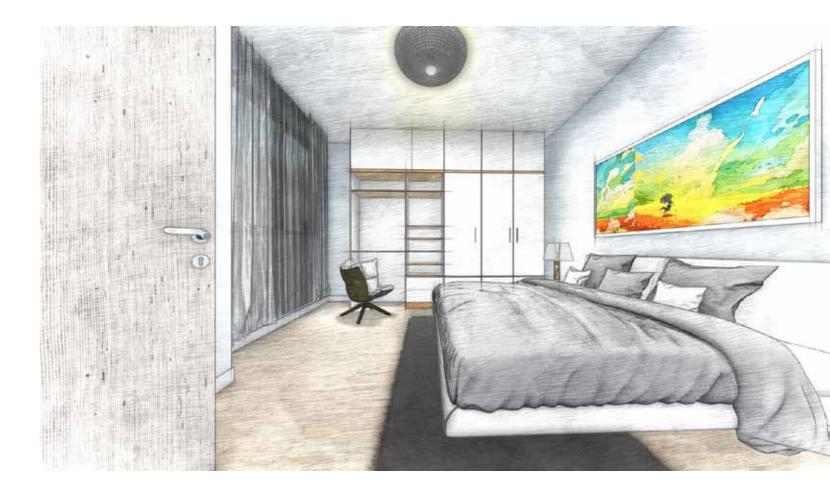

# MASTER BEDROOM

CONCEPTUAL SKETCH

The aim is to have some tidiness thoughtfully, so that every piece has a purpose and a place. The size and location of windows, the position of built-in lighting and the placement of lamps and the rest of primary consideration in Interior Design in curating users life with optimized satisfaction. Each can be truly unique, as materials are combined with each movable or Built-in Furnitures. Able to customize the patterns, materials, grains, and coloring of parquet flooring making suitable in fitting with the surrounding.

# <section-header>

CONCEPTUAL SKETCH