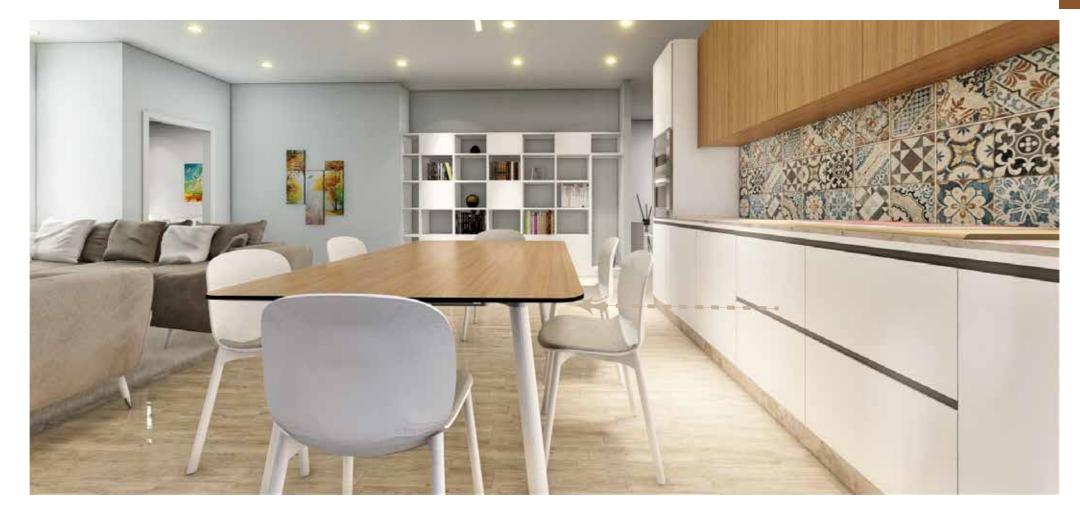

# DINING AREA

DESIGN AIM

- Dining Area plays the major Role in harmonizing the Apartment with his own location.
- With the Dining space was possible to interact as a transitional space creating a link between kitchen and living activities

### DECRIPTION OF DESING

The dining-room is very interesting. It has a wall harmonized with canvas artwork and a suspended gypsum ceiling and pending lights above the wooden oak table. At the other side of the table we find a Modern Kitchen with bright and appealing color and texture to make the space spacious.