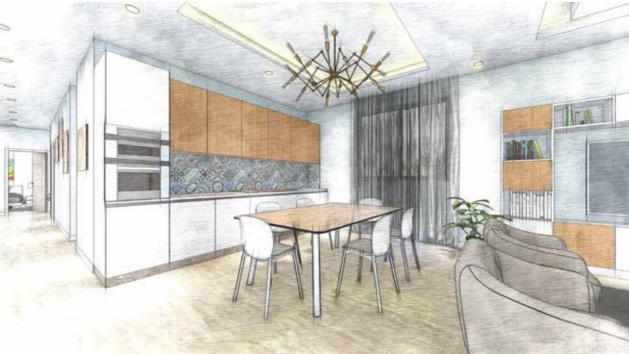

sfaction.

# LIVING ROOM

Typical Furniture group in the living room with a primary conversation sofa, a coffe table, Artwork on the wall, flower pots and a TV set on the opposite side of the wall.and a floor lamp.



CONCEPTUAL SKETCH



# DINING AREA

DESIGN AIM

- Dining Area plays the major Role in harmonizing the Apartment with his own location.
- With the Dining space was possible to interact as a transitional space creating a link between kitchen and living activities





### DECRIPTION OF DESING

The dining-room is very interesting. It has a wall harmonized with canvas artwork and a suspended gypsum ceiling and pending lights above the wooden oak table. At the other side of the table we find a Modern Kitchen with bright and appealing color and texture to make the space spacious.



### CONCEPTUAL SKETCH

## TITLE HERE

Fig. A) Two Seater Playback Sofa
Fig. B) Brio Center Table
Fig. C) Three Seater Playback Sofa
Fig. D) Nomade floor lampe
Sellection of Furniture based on the
Functional layout of the space, Room
scale ( To determine Size), desired
Color theme etc.



FIG. A















# Living Room & Furniture



Globo Tv composition



CONCEPTUAL SKETCH

DDESIGN AIM

## **LIVING & DINING MATERIAL**

01

Warm environment green Surface combined with White surfaces and natural materials

### 02

White Surface To maximize the Interior Light Intensity as well as to introduce welcoming touch.



### 04

With the aim for Uniqueness the Idea is to pick a color & a Texture which is friendly, but most importantly not to be bound by the traditional color schemes of the cur