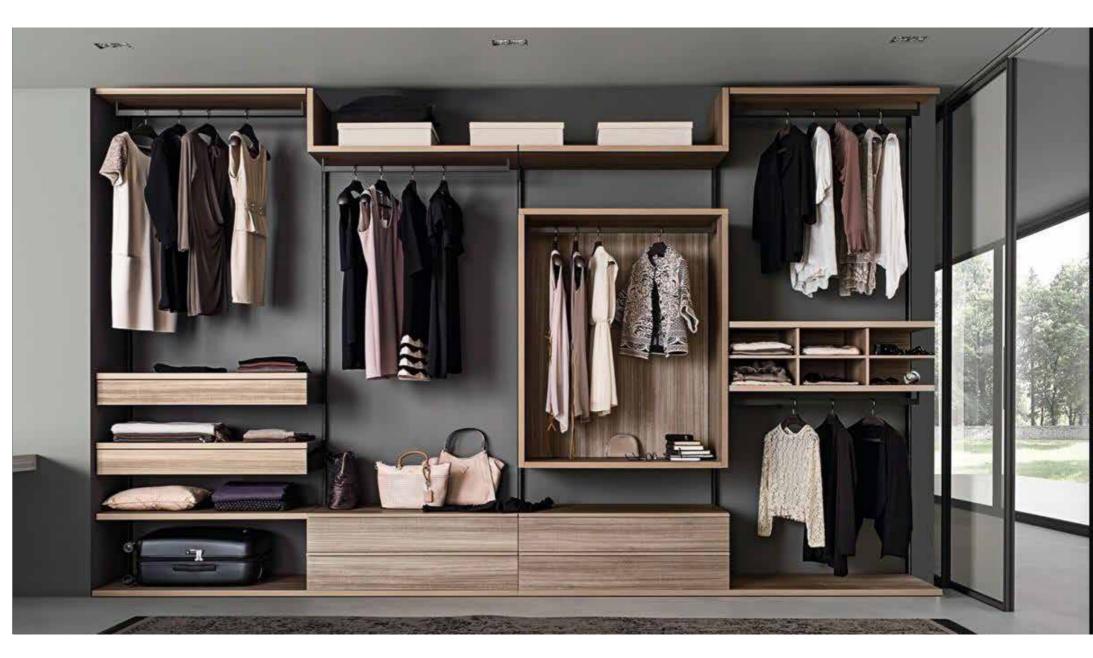

# WARDROBE I

CONCEPTUAL SKETCH

Open Wardrobe

There is a lot of material available in the market from which you can choose the closets which are modern in look and have an elegant wardrobe design with ample amount of space. Wardrobes are actually an idea which you can modify in any way. They will make your simple cupboards look more special and elegant