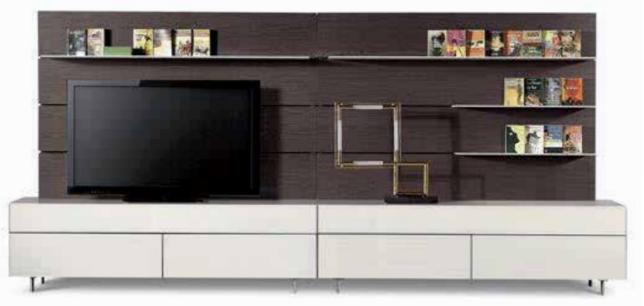

wn location.
- With the Dining space was possible to interact as a transitional space creating a link between kitchen and living activities





### DECRIPTION OF DESING

The dining-room is very interesting. It has a wall harmonized with canvas artwork and a suspended gypsum ceiling and pending lights above the wooden oak table. At the other side of the table we find a Modern Kitchen with bright and appealing color and texture to make the space spacious.



### CONCEPTUAL SKETCH

## TITLE HERE

Fig. A) Two Seater Playback Sofa
Fig. B) Brio Center Table
Fig. C) Three Seater Playback Sofa
Fig. D) Nomade floor lampe
Sellection of Furniture based on the
Functional layout of the space, Room
scale ( To determine Size), desired
Color theme etc.



FIG. A















# Living Room & Furniture



Globo Tv composition



CONCEPTUAL SKETCH

DDESIGN AIM

## **LIVING & DINING MATERIAL**

01

Warm environment green Surface combined with White surfaces and natural materials

### 02

White Surface To maximize the Interior Light Intensity as well as to introduce welcoming touch.



### 04

With the aim for Uniqueness the Idea is to pick a color & a Texture which is friendly, but most importantly not to be bound by the traditional color schemes of the current trend.

### 05

Each can be truly unique, as materials are combined and then cut before instillation. Able to customize the patterns, materials, grains, and coloring of parquet flooring making suitable in fitting with the surrounding.

### 03

Natural Wooden Tile to bring a looking great as well as a unifying theme, feels with cohesi