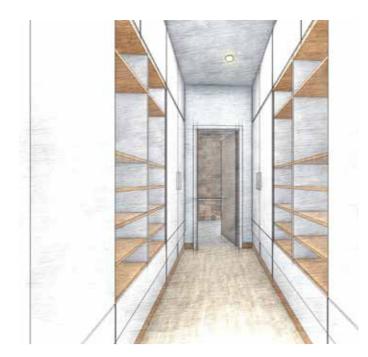

ve and looks great.

It also keeps you on track to make sure everything goes well together, so you don't end up with a piece that doesn't fit

BATHROOM COLOR COMBINATION

The beauty of bedroom is not only just due to its designing and architecture; wardrobes give an aesthetic beauty to the bedrooms. They give more area for storing huge & small items such as Clothes, Bed Sheets, Curtains, etc. in an organized manner.

# WARDROBE I



CONCEPTUAL SKETCH



Open Wardrobe



There is a lot of material available in the market from which you can choose the closets which are modern in look and have an elegant wardrobe design with ample amount of space. Wardrobes are actually an idea which you can modify in any way. They will make your simple cupboards look more special and elegant

# WARDROBE II



CONCEPTUAL SKETCH



Closed Wardrobe



## **ENTURY ADDIS REAL ESTATE** INTERIOR DESIGN APARTMENT TYPE Α









TEL. 251 11 618 32 26, 0911237706,0911652211 PoBox. 10 17 11, Addis Ababa, Ethiopia