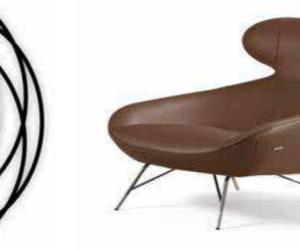

## TITLE HERE

Fig. A) Two Seater Playback Sofa
Fig. B) Brio Center Table
Fig. C) Three Seater Playback Sofa
Fig. D) Nomade floor lampe
Sellection of Furniture based on the
Functional layout of the space, Room
scale ( To determine Size), desired
Color theme etc.

FIG. A