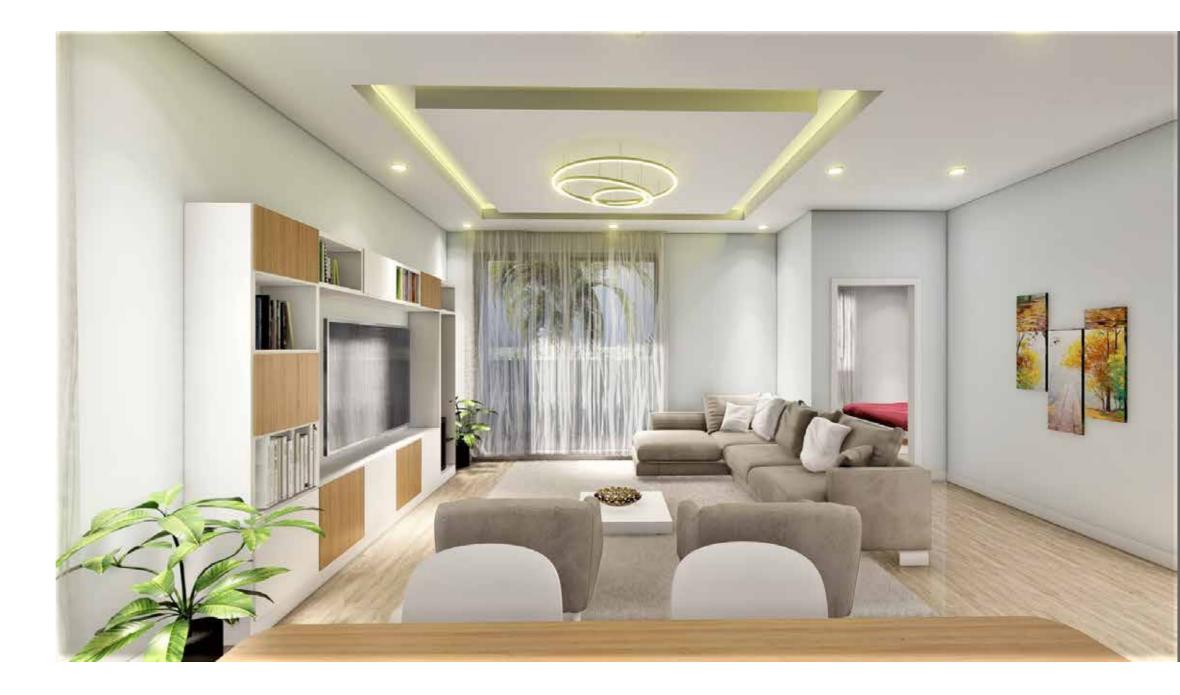

nvironment we need to take in consideration all aspects needed such as prospects, antropomethrics and argonomethrics, ventilation, daylighting, oriantation, color, textures etc. With multiple layers of design Ideas, the aim is to have some tidiness to it. In taking time with the process and selecting items thoughtfully, so that every piece has a purpose and a place. The size and location of windows, the position of built-in lighting and the placement of lamps and the rest of primary consideration in Interior Design in curating users life with optimized satisfaction.

# LIVING ROOM

Typical Furniture group in the living room with a primary conversation sofa, a coffe table, Artwork on the wall, flower pots and a TV set on the opposite side of the wall.and a floor lamp.



CONCEPTUAL SKETCH



# DINING AREA

DESIGN AIM

- Dining Area plays the major Role in harmonizing the Apartment with his own location.
- With the Dining space was possible to interact as a transitional space creating a link between kitchen and living activities





### DECRIPTION OF DESING

The dining-room is very interesting. It has a wall harmonized with canvas artwork and a suspended gypsum ceiling and pending lights above the wooden oak table. At the other side of the table we find a Modern Kitchen with bright and appealing color and texture to make the space spacious.



### CONCEPTUAL SKETCH

## TITLE HERE

Fig. A) Two Seater Playback Sofa
Fig. B) Brio Center Table
Fig. C) Three Seater Playback Sofa
Fig. D) Nomade floor lampe
Sellection of Furniture based on the
Functional layout of the space, Room
sc