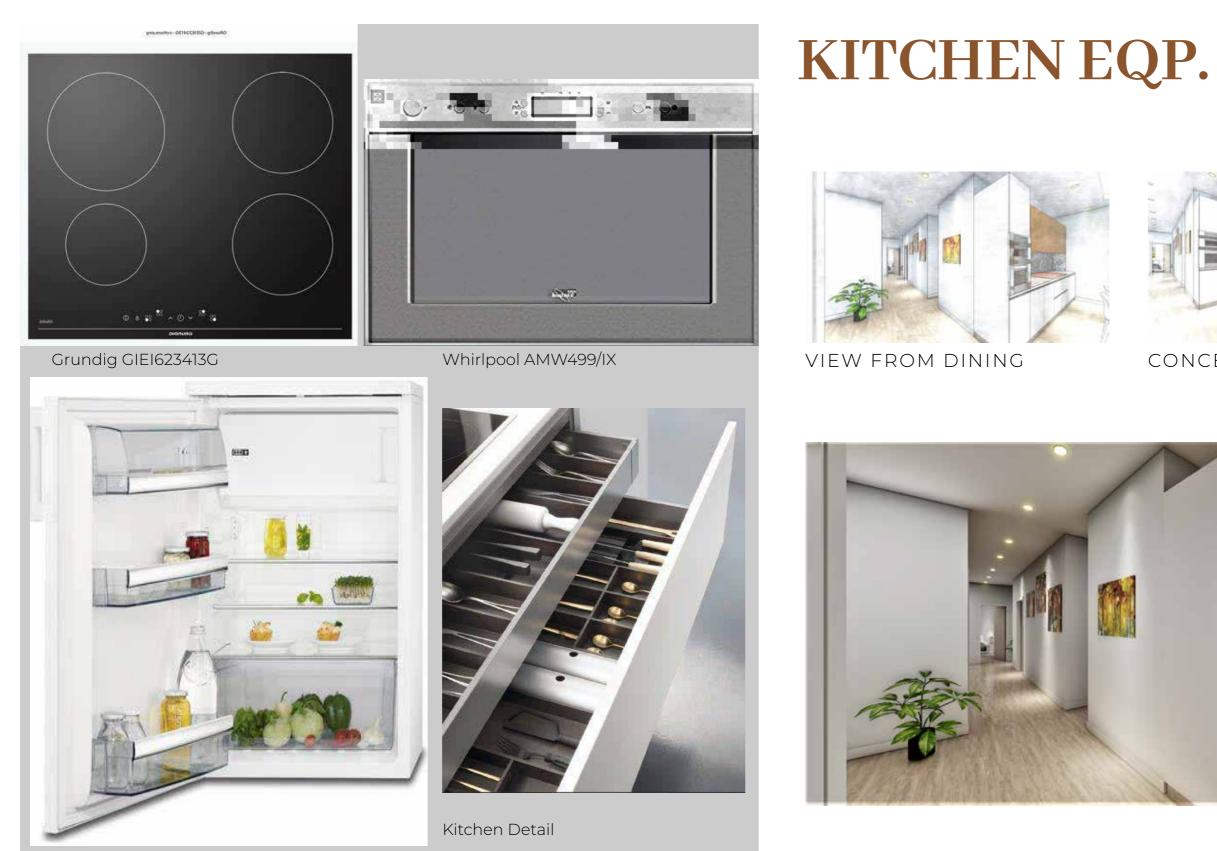

# KITCHEN

## 01

When we design a kitchen, we also consider the context where it will be installed, taking care over every tiniest detail to ensure it fits perfectly into your world. This is essential to create a unique kitchen, in harmony with space and time.

## 02

Design reflects in attention to details and solutions allowing a high degree of personalisation.

## 03

Harmonized design with adjacent spaces such as the Living and Dining spaces to bring the friendly and comfortable environment

Kitchen DaAEG RTB91431AW Classe A+++ White

CONCEPTUAL SKETCH