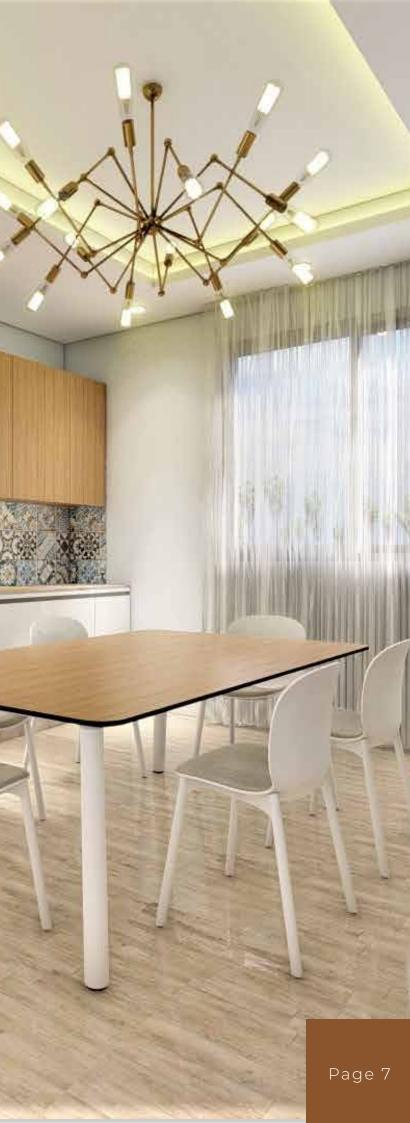

# DINING AREA

DESIGN AIM

- Dining Area plays the major Role in harmonizing the Apartment with his own location.
- With the Dining space was possible to interact as a transitional space creating a link between kitchen and living activities

### DECRIPTION OF DESING

The dining-room is very interesting. It has a wall harmonized with canvas artwork and a suspended gypsum ceiling and pending lights above the wooden oak table. At the other side of the table we find a Modern Kitchen with bright and appealing color and texture to make the space spacious.

### CONCEPTUAL SKETCH