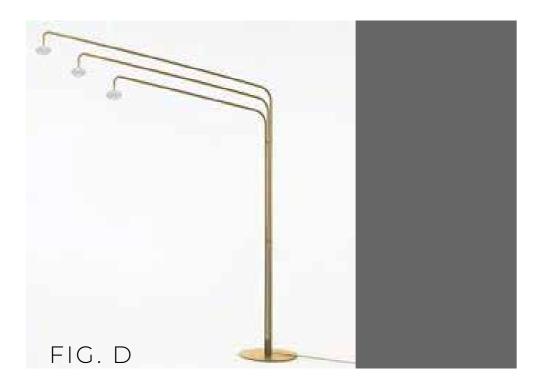

## TITLE HERE

Fig. A) Two Seater Playback Sofa
Fig. B) Brio Center Table
Fig. C) Three Seater Playback Sofa
Fig. D) Nomade floor lampe
Sellection of Furniture based on the
Functional layout of the space, Room
scale ( To determine Size), desired
Color theme etc.