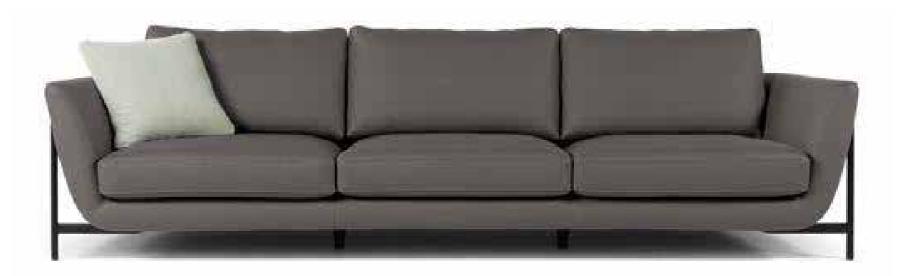

# LIVING ROOM

Typical Furniture group in the living room with a primary conversation sofa, a coffe table, Artwork on the wall, flower pots and a TV set on the opposite side of the wall.and a floor lamp.