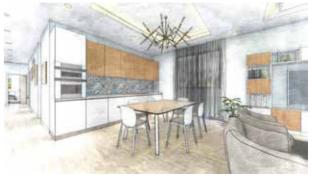

# DINING AREA

DESIGN AIM

- Dining Area plays the major Role in harmonizing the Apartment with his own location.
- With the Dining space was possible to interact as a transitional space creating a link between kitchen and living activities

### DECRIPTION OF DESING

The dining-room is very interesting. It has a wall harmonized with canvas artwork and a suspended gypsum ceiling and pending lights above the wooden oak table. At the other side of the table we find a Modern Kitchen with bright and appealing color and texture to make the space spacious.

### CONCEPTUAL SKETCH