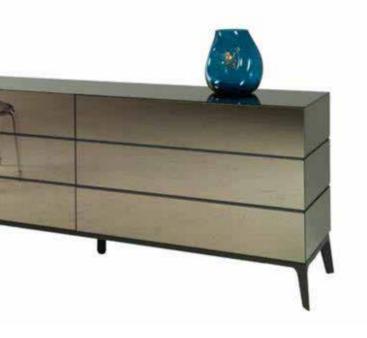

## TITLE HERE

Fig. A) Vista Bronze Mirrors Fig. B) Spoutnik Lounge Fig. C) Sanur Lampe Floor Lamp Fig. D) Integro Mirror Bedrooms Fig. E) Globo Commode Sellection of Furniture based on the Functional layout of the space, Room scale (To determine Size), desired Color

FIG. E