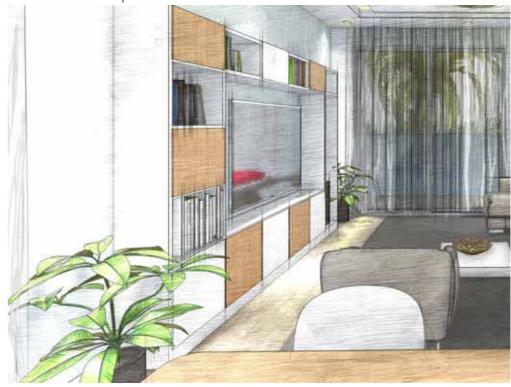

# LIVING ROOM

Typical Furniture group in the living room with a primary conversation sofa, a coffe table, Artwork on the wall, flower pots and a TV set on the opposite side of the wall.and a floor lamp.

CONCEPTUAL SKETCH