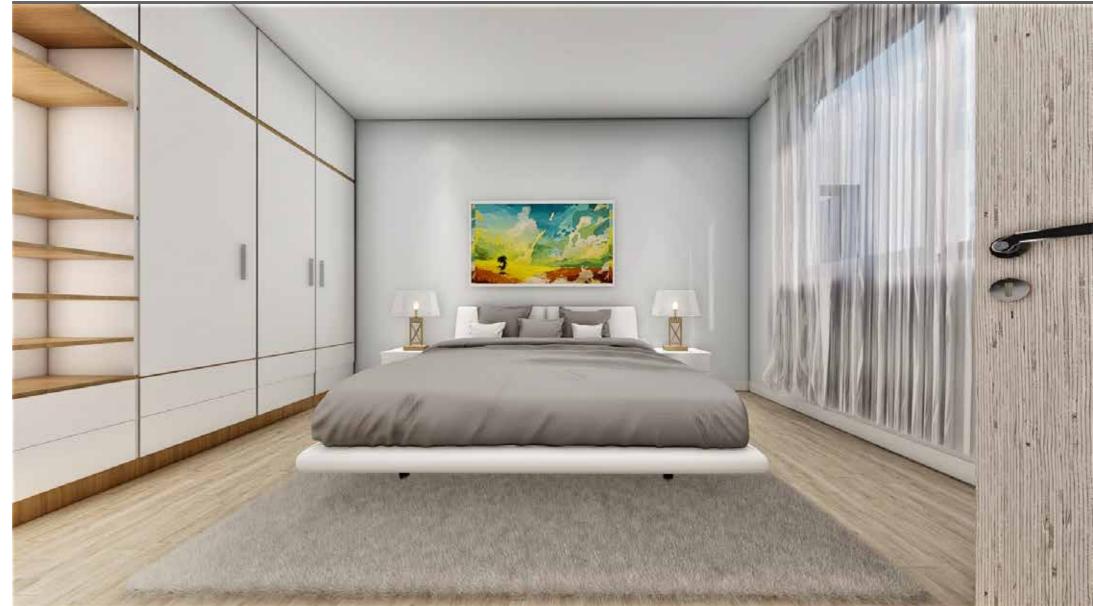

# MASTER BEDROOM

CONCEPTUAL SKETCH

The aim is to have some tidiness thoughtfully, so that every piece has a purpose and a place. The size and location of windows, the position of built-in lighting and the placement of lamps and the rest of primary consideration in Interior Design in curating users life with optimized satisfaction. Each can be truly unique, as materials are combined with each movable or Built-in Furnitures. Able to customize the patterns, materials, grains, and coloring of parquet flooring making suitable in fitting with the surrounding.

# <section-header>

CONCEPTUAL SKETCH